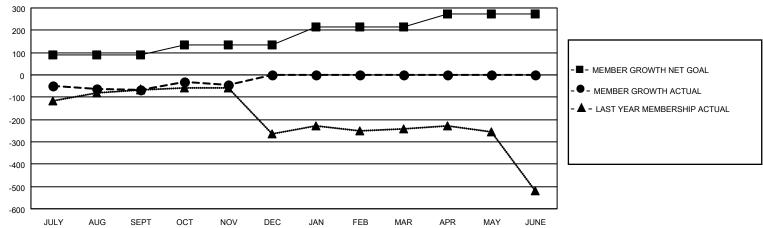

## **GMT MONTHLY MEMBERSHIP PROGRESS REPORT**

Multiple District 35

Results as of: 11/30/2024 LOCATION: FLORIDA

| GMT: OPEN             |               |           |               |                       |                      |                         | GMT CA 1                                           |  |
|-----------------------|---------------|-----------|---------------|-----------------------|----------------------|-------------------------|----------------------------------------------------|--|
| Clubs                 |               |           |               | Members               |                      |                         |                                                    |  |
| RESULTS FOR 2024-2025 |               |           |               | RESULTS FOR 2024-2025 |                      |                         |                                                    |  |
| QUARTER               | NEW CLUB GOAL | NEW CLUBS | DROPPED CLUBS | III()UARTER I         | R GROWTH NET<br>GOAL | MEMBER GROWTH<br>ACTUAL | DROPPED<br>MEMBERS ACTUAI<br>(including transfers) |  |
| JULY/AUG/SEPT         | 3             | 0         | 1             | JULY/AUG/SEPT         | 90                   | 219                     | 199                                                |  |
| OCT/NOV/DEC           | 1             | 1         | 0             | OCT/NOV/DEC           | 45                   | 113                     | 65                                                 |  |
| JAN/FEB/MAR           | 3             | 0         | 0             | JAN/FEB/MAR           | 80                   | 0                       | 0                                                  |  |
| APR/MAY/JUNE          | 3             | 0         | 0             | APR/MAY/JUNE          | 60                   | 0                       | 0                                                  |  |

## GOALS AND ACTUAL MEMBERS CUMULATIVE

| DROPPED CLUBS: 1            |     | 73 CLUBS OF 191 ADDED 1 OR MORE | GENDER DISTRIBUTION             |                |   |
|-----------------------------|-----|---------------------------------|---------------------------------|----------------|---|
|                             |     | NEW MEMBERS                     | MALE                            | 2,264 (50.75%) |   |
| DROPPED MEMBERS             |     |                                 | FEMALE                          | 2,197 (49.25%) |   |
| DECEASED                    | 24  | CLICK HERE FOR CUMULATIVE       | TOTAL FAMILY UNIT MEMBERS       |                | 0 |
| CLUB CANCELLED 47 OTHER 190 |     | MEMBERSHIP DATA                 | FAMILY MEMBERS PAYING HALF DUES |                | 0 |
| TOTAL                       | 261 |                                 | DOES                            |                |   |