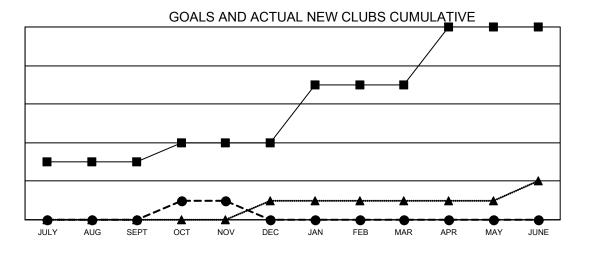

## **GMT MONTHLY MEMBERSHIP PROGRESS REPORT**

Multiple District 35

Results as of: 11/30/2024 LOCATION: FLORIDA

| GMT: OPEN             |               |           |               |                       |                      |                         | GMT CA 1                                           |  |
|-----------------------|---------------|-----------|---------------|-----------------------|----------------------|-------------------------|----------------------------------------------------|--|
| Clubs                 |               |           |               | Members               |                      |                         |                                                    |  |
| RESULTS FOR 2024-2025 |               |           |               | RESULTS FOR 2024-2025 |                      |                         |                                                    |  |
| QUARTER               | NEW CLUB GOAL | NEW CLUBS | DROPPED CLUBS | III()UARTER I         | R GROWTH NET<br>GOAL | MEMBER GROWTH<br>ACTUAL | DROPPED<br>MEMBERS ACTUAI<br>(including transfers) |  |
| JULY/AUG/SEPT         | 3             | 0         | 1             | JULY/AUG/SEPT         | 90                   | 219                     | 199                                                |  |
| OCT/NOV/DEC           | 1             | 1         | 0             | OCT/NOV/DEC           | 45                   | 113                     | 65                                                 |  |
| JAN/FEB/MAR           | 3             | 0         | 0             | JAN/FEB/MAR           | 80                   | 0                       | 0                                                  |  |
| APR/MAY/JUNE          | 3             | 0         | 0             | APR/MAY/JUNE          | 60                   | 0                       | 0                                                  |  |

- CURRENT YEAR GOALS FOR NEW CLUBS

CURRENT YEAR ACTUAL NEW CLUBS

▲ - LAST YEAR ACTUAL NEW CLUBS